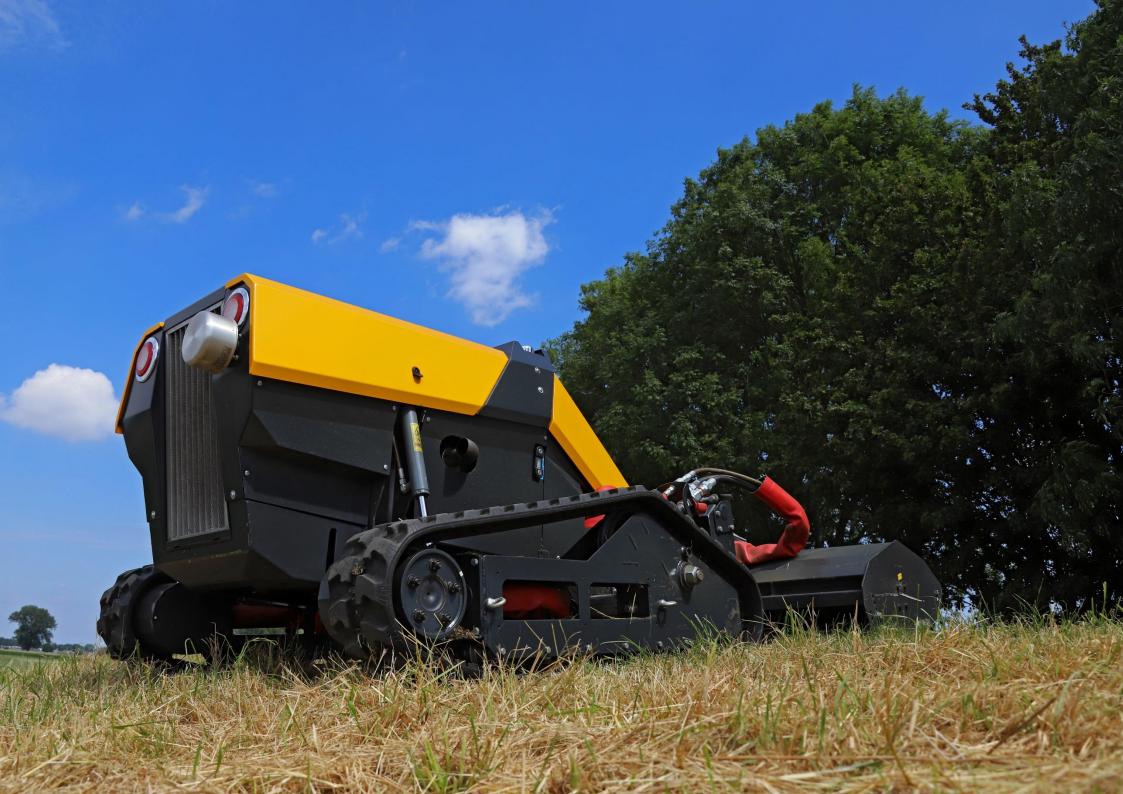

### CR10 TOOL CARRIER – perform to the full

hard-to-reach

# TAKE SLOPES UP TO 55°.