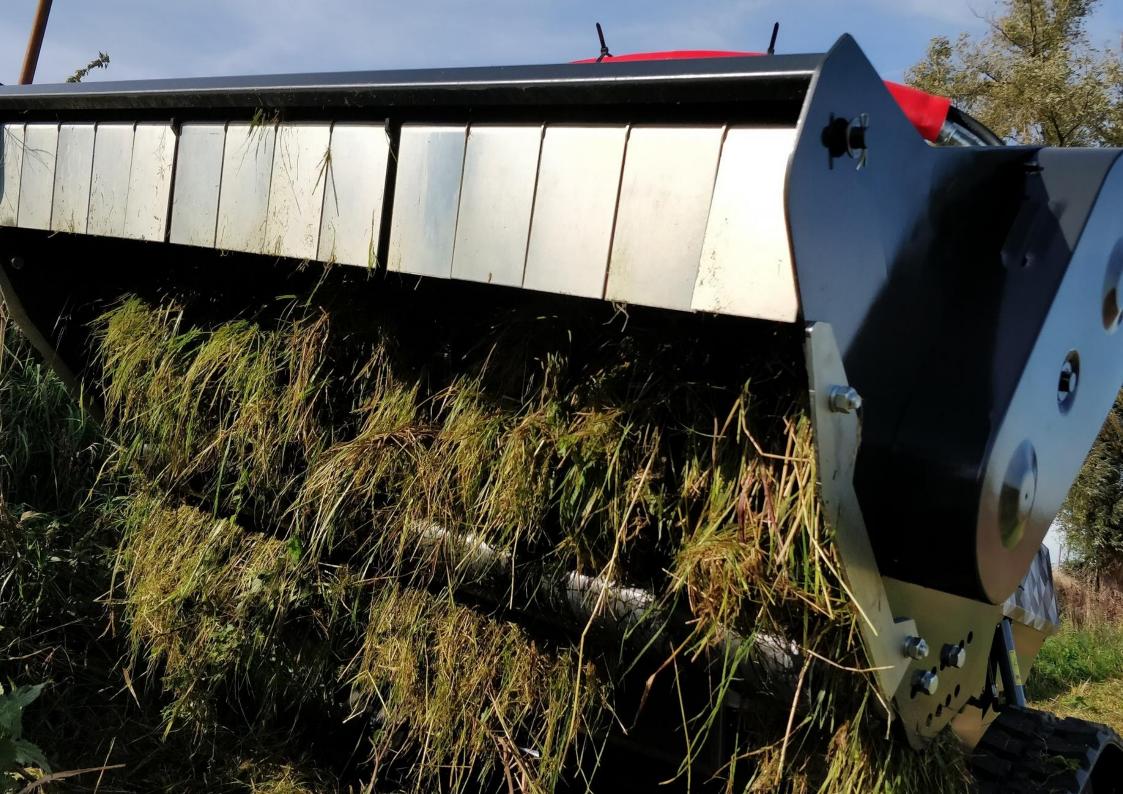

### CR10 TOOL CARRIER – perform to the full

hard-to-reach





### CR10 TOOL CARRIER – key features



CONVER TOOL CARRIERS



### $\label{eq:criterion} \mbox{CR10 TOOL CARRIER} - \mbox{key features}$



# SOLID DUTCH ENIGINEERING

9

۲

ING

-

PRECISION

CONVE



# TAKE SLOPES UP TO 55°.

## CR10 TOOL CARRIER – technical specifications







| DIMENSIONS (LxWxH)            | 2,16 x 1,38 x 1,18 m                              |
|-------------------------------|---------------------------------------------------|
| WIDTH (EXTENDED TRACKS)       | 1,68 m                                            |
| GROUND CLEARANCE              | 0,20 m                                            |
| WEIGHT                        | 1.250 kg                                          |
| SOIL PRESSURE                 | 192 gr/cm <sup>2</sup>