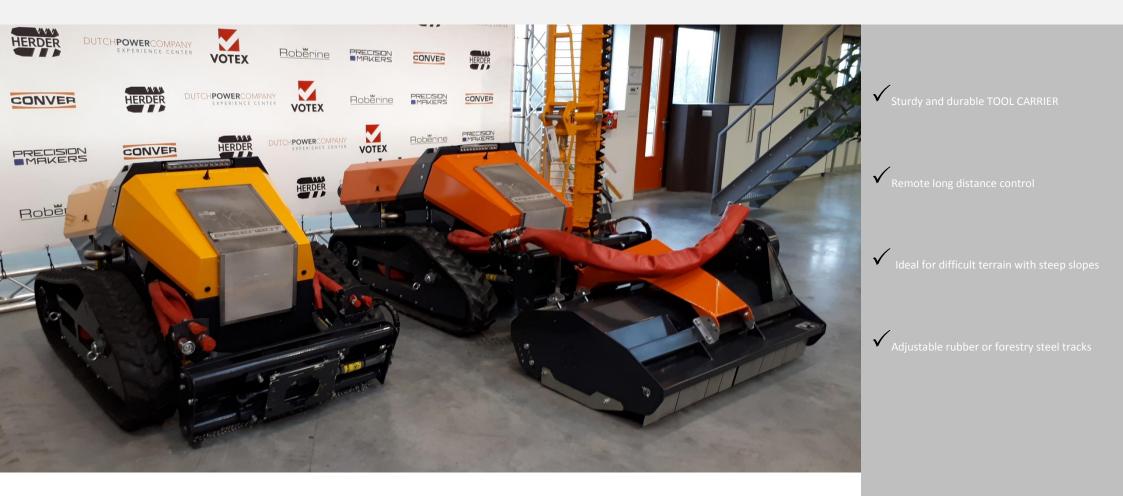

### CR10 TOOL CARRIER – key features

CONVER TOOL CARRIERS

### $\label{eq:criterion} \mbox{CR10 TOOL CARRIER} - \mbox{key features}$